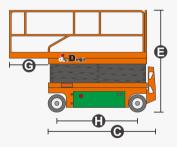

# **SPECIFICATIONS**

| Dimension                        | Metric       | British         |
|----------------------------------|--------------|-----------------|
| Max. Working Height              | 10.00m       | 32ft 10in       |
| Max. Platform Height 🕒           | 8.00m        | 26ft 3in        |
| Overall Length 🕒                 | 2.48m        | 8ft 2in         |
| Overall Width <b>D</b>           | 1.15m        | 3ft 9in         |
| Overall Height(Rails Up)         | 2.36m        | 7ft 9in         |
| Overall Height(Rails Down)       | 1.83m        | 6ft             |
| Platform Size(Length ×Width)     | 2.27m×1.12m  | 7ft 5in×3ft 8in |
| Platform Extension Size <b>G</b> | 0.90m        | 2ft 11in        |
| Ground Clearance(Stowed/Raised)  | 0.10m/0.019m | 4in/1in         |
| Wheelbase 🔒                      | 1.87m        | 6ft 2in         |
| Turning Radius(Inside/Outside)   | 0m/2.10m     | 0in/6ft 11in    |
| Tyres                            | φ381×127mm   | φ381×127mm      |