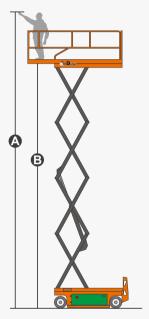

# **SPECIFICATIONS**

| Dimension                        | Metric       | British         |
|----------------------------------|--------------|-----------------|
| Max. Working Height              | 10.00m       | 32ft 10in       |
| Max. Platform Height 🕒           | 8.00m        | 26ft 3in        |
| Overall Length 🕒                 | 2.48m        | 8ft 2in         |
| Overall Width <b>D</b>           | 1.15m        | 3ft 9in         |
| Overall Height(Rails Up)         | 2.36m        | 7ft 9in         |
| Overall Height(Rails Down)       | 1.83m        | 6ft             |
| Platform Size(Length ×Width)     | 2.27m×1.12m  | 7ft 5in×3ft 8in |
| Platform Extension Size <b>G</b> | 0.90m        | 2ft 11in        |
| Ground Clearance(Stowed/Raised)  | 0.10m/0.019m | 4in/1in         |
| Wheelbase 🔒                      | 1.87m        | 6ft 2in         |
| Turning Radius(Inside/Outside)   | 0m/2.10m     | 0in/6ft 11in    |
| Tyres                            | φ381×127mm   | φ381×127mm      |