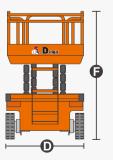

# **SPECIFICATIONS**

| Dimension                        | Metric       | British         |
|----------------------------------|--------------|-----------------|
| Max. Working Height              | 10.00m       | 32ft 10in       |
| Max. Platform Height 🕒           | 8.00m        | 26ft 3in        |
| Overall Length 🕒                 | 2.48m        | 8ft 2in         |
| Overall Width <b>D</b>           | 1.15m        | 3ft 9in         |
| Overall Height(Rails Up)         | 2.36m        | 7ft 9in         |
| Overall Height(Rails Down)       | 1.83m        | 6ft             |
| Platform Size(Length ×Width)     | 2.27m×1.12m  | 7ft 5in×3ft 8in |
| Platform Extension Size <b>G</b> | 0.90m        | 2ft 11in        |
| Ground Clearance(Stowed/Raised)  | 0.10m/0.019m | 4in/1in         |
| Wheelbase 🔒                      | 1.87m        | 6ft 2in         |
| Turning Radius(Inside/Outside)   | 0m/2.10m     | 0in/6ft 11in    |
| Tyres                            | φ381×127mm   | φ381×127mm      |