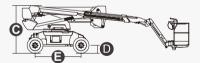

# **SPECIFICATIONS**

| Size                           | Metric      | British          |
|--------------------------------|-------------|------------------|
| Max. Working Height            | 22.21m      | 72ft 10in        |
| Max. Platform Height           | 20.21m      | 66ft 4in         |
| Max. Operating Range(+0.6m)    | 13.32m      | 43ft 8in         |
| Max. Platform Range            | 12.72m      | 41ft 9in         |
| Overall Length(Stowed) 🙆       | 9.55m       | 31ft 4in         |
| Overall Length(Transport)      | 7.71m       | 25ft 4in         |
| Overall Width(Stowed) 🕒        | 2.33m       | 7ft 8in          |
| Overall Height(Stowed) 🕒       | 2.55m       | 8ft 4in          |
| Overall Height(Transport)      | 2.57m       | 8ft 5in          |
| Platform Size(Length×Width)    | 1.83m×0.79m | 6ft×2ft7in       |
| Turntable Tailswing            | 0.93m       | 3ft 1in          |
| Ground Clearance <b>D</b>      | 0.31m       | 1ft              |
| Wheelbase 🕒                    | 2.30m       | 7ft 7in          |
| Turning Radius(Inside/Outside) | 2.92m/4.49m | 9ft 7in/14ft 9in |
| Tyres                          | 315/55 D20  | 315/55 D20       |
| Max. Up And Over Clearance     | 8.13m       | 26ft 8in         |
| Max. Down Probing Depth        | 1.77m       | 5ft 10in         |