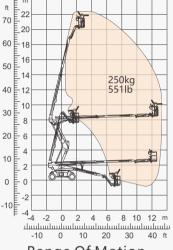

# **SPECIFICATIONS**

| Size                           | Metric      | British          |
|--------------------------------|-------------|------------------|
| Max. Working Height            | 22.21m      | 72ft 10in        |
| Max. Platform Height           | 20.21m      | 66ft 4in         |
| Max. Operating Range(+0.6m)    | 13.32m      | 43ft 8in         |
| Max. Platform Range            | 12.72m      | 41ft 9in         |
| Overall Length(Stowed) 🙆       | 9.55m       | 31ft 4in         |
| Overall Length(Transport)      | 7.71m       | 25ft 4in         |
| Overall Width(Stowed) 🕒        | 2.33m       | 7ft 8in          |
| Overall Height(Stowed) 🕒       | 2.55m       | 8ft 4in          |
| Overall Height(Transport)      | 2.57m       | 8ft 5in          |
| Platform Size(Length×Width)    | 1.83m×0.79m | 6ft×2ft7in       |
| Turntable Tailswing            | 0.93m       | 3ft 1in          |
| Ground Clearance <b>D</b>      | 0.31m       | 1ft              |
| Wheelbase 🕒                    | 2.30m       | 7ft 7in          |
| Turning Radius(Inside/Outside) | 2.92m/4.49m | 9ft 7in/14ft 9in |
| Tyres                          | 315/55 D20  | 315/55 D20       |
| Max. Up And Over Clearance     | 8.13m       | 26ft 8in         |
| Max. Down Probing Depth        | 1.77m       | 5ft 10in         |

| 250kg          | 551lb                                                                 |
|----------------|-----------------------------------------------------------------------|
| 2              | 2                                                                     |
| 35%            | 35%                                                                   |
| 6.0km/h        | 3.7mph                                                                |
| 1.1km/h        | 0.7mph                                                                |
| X-5°/Y-5°      | X-5°/Y-5°                                                             |
| 360°Continuous | 360°Continuous                                                        |
| 180°           | 180°                                                                  |
| 132°           | 132°                                                                  |
|                | 2<br>35%<br>6.0km/h<br>1.1km/h<br>X-5°/Y-5°<br>360°Continuous<br>180° |