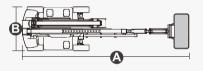

# **SPECIFICATIONS**

| Size                           | Metric      | British          |
|--------------------------------|-------------|------------------|
| Max. Working Height            | 22.21m      | 72ft 10in        |
| Max. Platform Height           | 20.21m      | 66ft 4in         |
| Max. Operating Range(+0.6m)    | 13.32m      | 43ft 8in         |
| Max. Platform Range            | 12.72m      | 41ft 9in         |
| Overall Length(Stowed) 🙆       | 9.55m       | 31ft 4in         |
| Overall Length(Transport)      | 7.71m       | 25ft 4in         |
| Overall Width(Stowed) 🕒        | 2.33m       | 7ft 8in          |
| Overall Height(Stowed) 🕒       | 2.55m       | 8ft 4in          |
| Overall Height(Transport)      | 2.57m       | 8ft 5in          |
| Platform Size(Length×Width)    | 1.83m×0.79m | 6ft×2ft7in       |
| Turntable Tailswing            | 0.93m       | 3ft 1in          |
| Ground Clearance <b>D</b>      | 0.31m       | 1ft              |
| Wheelbase 🕒                    | 2.30m       | 7ft 7in          |
| Turning Radius(Inside/Outside) | 2.92m/4.49m | 9ft 7in/14ft 9in |
| Tyres                          | 315/55 D20  | 315/55 D20       |
| Max. Up And Over Clearance     | 8.13m       | 26ft 8in         |
| Max. Down Probing Depth        | 1.77m       | 5ft 10in         |