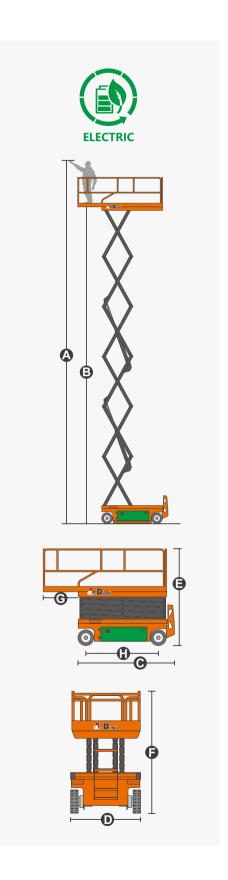

## **SPECIFICATIONS**

| Size                             | Metric       | British         |
|----------------------------------|--------------|-----------------|
| Max. Working Height <b>A</b>     | 15.70m       | 51ft 6in        |
| Max. Platform Height <b>B</b>    | 13.70m       | 44ft 11in       |
| Overall Length <b>©</b>          | 2.84m        | 9ft 4in         |
| Overall Width <b>(</b>           | 1.39m        | 4ft 7in         |
| Overall Height(Rails Up)         | 2.62m        | 8ft 7in         |
| Overall Height(Rails Down)       | 2.09m        | 6ft 10in        |
| Platform Size(Length×Width)      | 2.64m×1.12m  | 8ft 8in×3ft 8in |
| Platform Extension Size <b>G</b> | 0.90m        | 2ft 11in        |
| Ground Clearance(Stowed/Raised)  | 0.10m/0.019m | 4in/1in         |
| Wheelbase <b>(</b>               | 2.22m        | 7ft 3in         |
| Turning Radius(Inside/Outside)   | 0m/2.70m     | 0in/8ft 10in    |
| Tyres                            | φ381×127mm   | φ381×127mm      |

| Performance          |             |             |
|----------------------|-------------|-------------|
| S.W.L                | 250kg       | 551lb       |
| S.W.L On Extension   | 113kg       | 249lb       |
| Max. Occupants       | 2           | 2           |
| Gradeability         | 25%         | 25%         |
| Travel Speed(Stowed) | 5.0km/h     | 3.10mph     |
| Travel Speed(Raised) | 0.8km/h     | 0.50mph     |
| Max. Working Slope   | X-1.5°/Y-3° | X-1.5°/Y-3° |
| Up/Down Speed        | 72/67sec    | 72/67sec    |

| Weight                            |        |        |
|-----------------------------------|--------|--------|
| Overall Weight(Lead-acid Battery) | 3470kg | 7650lb |
| Overall Weight(Lithium Battery)   | 3380kg | 7451lb |

| 20L            | 5.3gal                                 |
|----------------|----------------------------------------|
| 24V/240Ah      | 24V/240Ah                              |
| 24V/30A        | 24V/30A                                |
| 2×24VAC/0.87kW | 2×24VAC/0.87kW                         |
| 24VAC/3.50kW   | 24VAC/3.50kW                           |
|                | 24V/240Ah<br>24V/30A<br>2×24VAC/0.87kW |